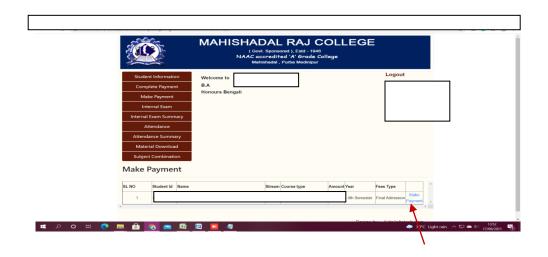

## **INSTRUCTIONS FOR THE STUDENTS:**

STEP 1 :www.mahishadalrajcollege.com

Click on B.A/B.Sc/B.Com 2<sup>nd</sup> Semester Admission,2020

| MAHISHADAL RAJ COLLEGE<br>Garkamalpur, Mahishadal, Purba Medinipur, West Bengal, India, PIN-721628 |              |
|----------------------------------------------------------------------------------------------------|--------------|
| Login to Student Portal                                                                            |              |
| B.AV19/0001<br>01/01/2001                                                                          |              |
|                                                                                                    | - 1236 -     |
| <b>•</b> $ ho$ H <b>• • • • • • • • • •</b>                                                        | 🌧 31*C AQI25 |

#### **STEP 3**:

### **STEP 4**:

🗢 30°C Light rain ∧ 🖓 🛥 여। 13:55 🌄