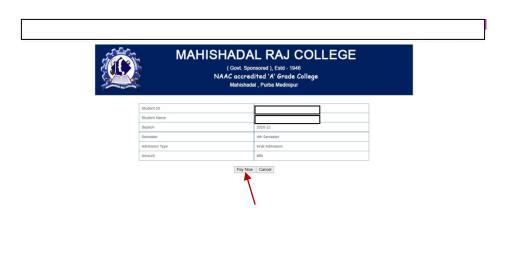

/B.Sc/B.Com 2<sup>nd</sup> Semester Admission,2020

| MAHISHADAL RAJ COLLEGE<br>Garkamalpur, Mahishadal, Purba Medinipur, West Bengal, India, PIN-721628 |              |
|----------------------------------------------------------------------------------------------------|--------------|
| Login to Student Portal                                                                            |              |
| B.AV19/0001<br>01/01/2001                                                                          |              |
|                                                                                                    | - 1236 -     |
| <b>•</b> $ ho$ H <b>• • • • • • • • • •</b>                                                        | 🌧 31*C AQI25 |



#### **STEP 3**:



### **STEP 4**:



🗢 30°C Light rain ∧ 🖓 🛥 여। 13:55 🌄

# Due to COVID-19 Pandemic Situation, Fees of 2nd Semester Admission has been reduced only for the session 2020-2021. After the normal situation restored, the original fees structure will come into effect.

| Detail of fees                  | B.A. (Hons.) | B.A. (Gen.) | B.Com.(Hons.) | B.Com (Gen.) | B.Sc. (Gen.) | Socio.(Hons.) | Edu.(Hons.) | Music(Hons) |
|---------------------------------|--------------|-------------|---------------|--------------|--------------|---------------|-------------|-------------|
| 1. Admission Fee (Per Sem.)     | 40.00        | 40.00       | 40.00         | 40.00        | 40.00        | 40.00         | 40.00       | 40.00       |
| 2. Tuition Fee (Per Sem.)       | 450.00       | 300.00      | 510.00        | 360.00