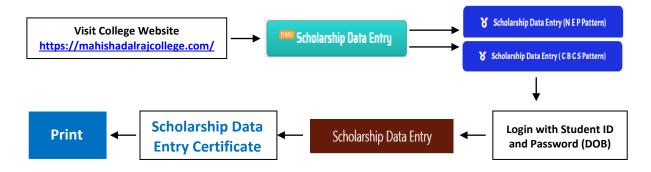

It is notified for the information of all the students of UG 1<sup>st</sup>/3<sup>rd</sup>/5<sup>th</sup> Semester 2023-2024 that, after online submission of different types of Scholarships, they will be required to submit some necessary information to the College Portal. In this regard, an option naming "Scholarship Data Entry" will available in the homepage (right side) of the College Website - <a href="www.mahishadalrajcollege.com">www.mahishadalrajcollege.com</a>.

For UG 1<sup>st</sup> Semester 2023-24 : Click the "Scholarship Data Entry (NEP Pattern)" option. For UG 3<sup>rd</sup>/5<sup>th</sup> Semester 2023-24 : Click the "Scholarship Data Entry (CBCS Pattern)" option.

After online submission of different types of Scholarships, the students must visit the College Website, then log in with their User ID<sup>\*</sup> and Password<sup>#</sup>, choose "**Scholarship Data Entry**" from the menu on the left, fill in the form, and submit it. After providing the information, they must take a printout of the "**Scholarship Data Entry Certificate**" and deposit it to the College Office along with their Scholarship Form.

## Without this Certificate, the Scholarship Form will not be received by the College.

If any difficulty arises at the time of Scholarship Data Entry to the College Portal, the students may feel free to contact with the concerned section of the College.

## **Step-by-step process for Scholarship Data Entry:**

Login Credential: User ID : Student ID (Pattern: B.A/..../...., B.Sc/..../...., B.Com/..../....)

\*Password: Date of Birth