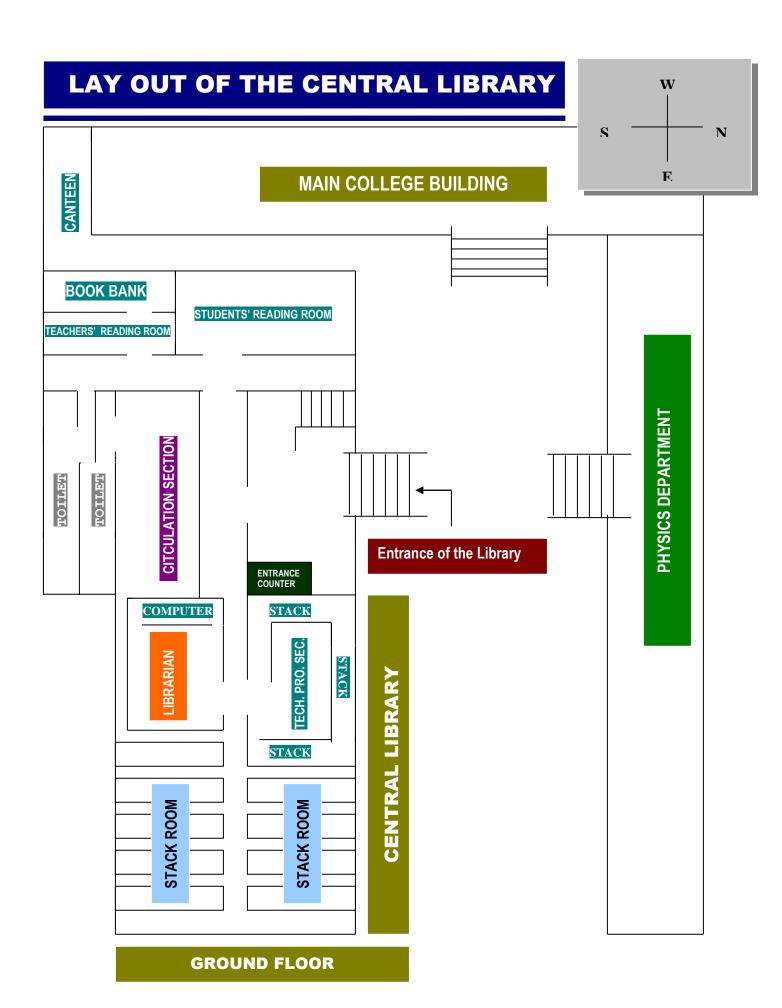

Central Library: A brief Profile

2024

Mahishadal: Purba Medinipur

PHONE: 03224 240220/241597
Web site: www.mahishadalrajcollege.com

e-mail: mrc\_mdl@yahoo.co.in

# **WELCOME**To The Central Library



# MAHISHADAL RAJ COLLEGE Mahishadal: Purba Medinipur WEST BENGAL

# CENTRAL LIBRARY

# A BRIEF PROFILE 2024

Mahishdal Raj College
Mahishadal-721628
Purba Medinipur



### **Central Library**

### Mahishadal Raj College

### 1. Brief history of the College Library:

Mahishadal Raj College Library was started along with the establishment of the College in the year 1946. This was the third oldest College of the undivided Midnapur District and now it is the second oldest College of the Purba Medinipur District. Since then, the College library is satisfying the huge demand of the poor as well as needy students. It is one of the best College Libraries regarding collection as well as providing services to the users of this semi-town locality.



### 2. Purposes / Functions:

The College is proud of its Central Library. The main purpose of the Library is development of collection, organization of the collected documents and dissemination of those documents to