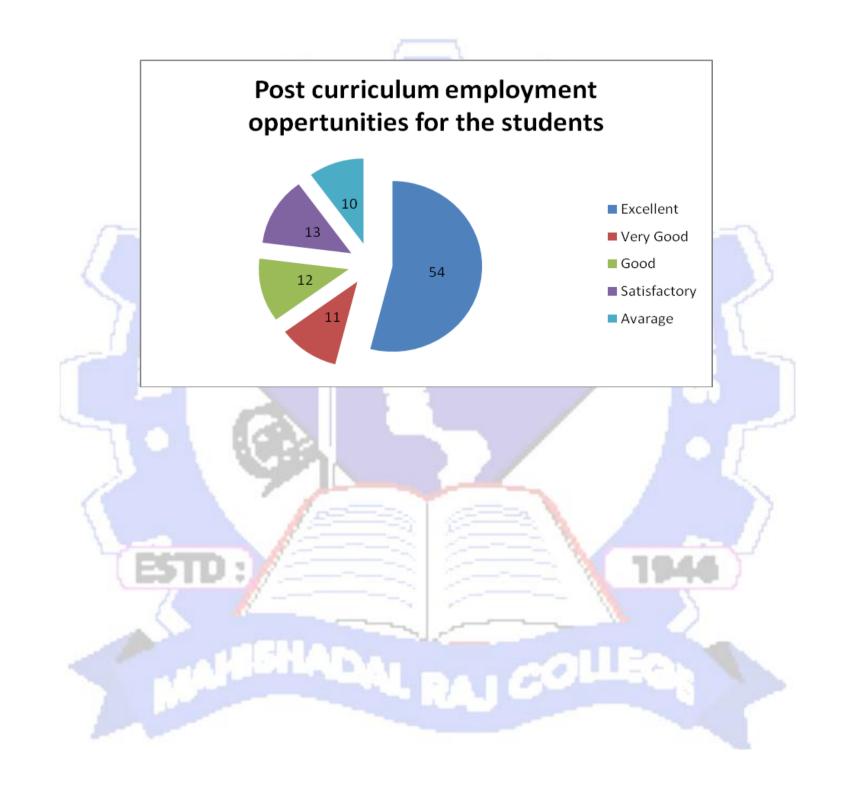

- 8. Regarding progression of gender equality alumni associations opened that 87% excellent and only 7% a very good. This result Epic that there is no agenda discriminations among staff students and non teaching communities.
- 9. Regarding hygiene and cleanliness of campus of this college should be improved because 78% alumni opened excellent and 11% very good and rest 11% good show overall hygienic and cleanliness of this college should be increased and promoted in future.
- 10. Regarding post curricular employment opportunity of this student 54% alumni told excellent 11% very good 12% good 3% satisfactory and 10% average. This data should be that the syllabus should be career oriented. Various careers career oriented course should be introduced in future course curriculum.