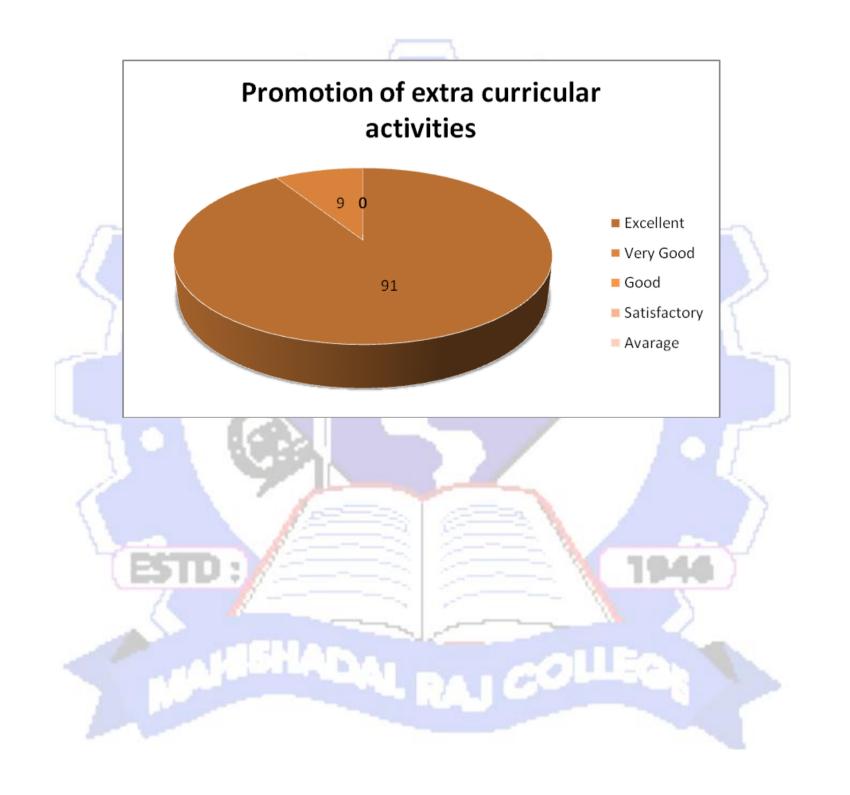

- 1. Against questions one- the infrastructure of the college was excellent by 82% alumni, 11% is very good and only 4% said infrastructure is very average.
- 2. Again the second question that the teacher and learning method of the college 68% said was that the excellent 10% got 11% satisfactory and 2% average. This result depicts that the teaching learning method of the college should be improved more.
- 3. Regarding the academy in the substructure classroom library and laboratory 90% feedback with excellent and average only two percent so there is no question without any questions that the infrastructure classroom library and laboratory of this college is excellent.
- 4. Against administration and hostel facilities only 67% give data excellent and this result shows that the poor infrastructure of coastal facilities so hostel facilities of this college should be increased A new hostel should be established and innovation of the old infrastructure should be done in future.
- 5. Regarding carrier progressions and growth opportunities of the student 86% and Alumni told excellent and 11% gave the 11% and only 2% told average sorry regarding growth opportunity of the student the result is excellent.
- 6. Regarding industrial academy exposure 87% alumni appointments are excellent.
- 7. Regarding promotion of extracurricular activities 931% guardian 4. Excellent and 9% only very good at college is a very good place and heritage place for extracurricular activities still more and more extra calculus activities should be incorporated in their syllabus as well as day to day life.