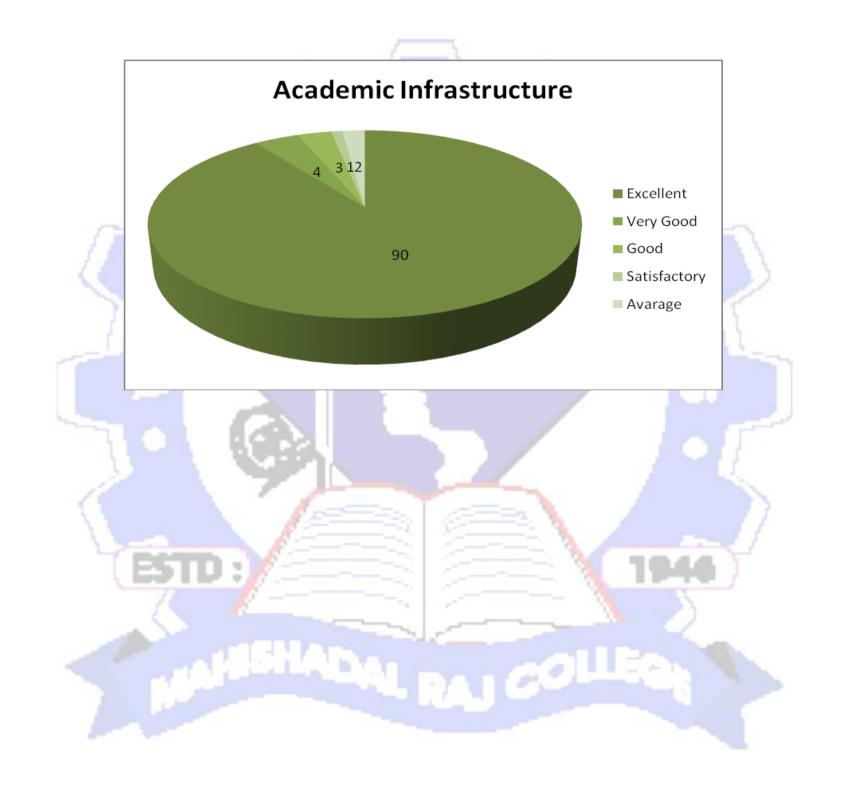

- 1. Against questions one- the infrastructure of the college was excellent by 82% alumni, 11% is very good and only 4% said infrastructure is very average.
- 2. Again the second question that the teacher and learning method of the college 68% said was that the excellent 10% got 11% satisfactory and 2% average. This result depicts that the teaching learning method of the college should be improved more.
- 3. Regarding the academy in the substructure classroom library and laboratory 90% feedback with excellent and average only two percent so there is no question without any questions that the infrastructure classroom library and laboratory of this college is excellent.
- 4. Against administration and hostel facilities only 67% give data excellent and this result shows that the poor infrastructure of coastal facilities so hostel facilities of this college should be increased A new hostel should be established and innovation of the old infrastructure should be done in future.
- 5. Regarding carrier progressions and growth opportunities of the student 86% and Alumni told excellent and 11% gave the 11% and only 2% told average sorry regarding growth opportunity of the student the result is excellent.
- 6. Regarding industrial academy exposure 87% alumni appointments are excellent.
- 7. Regarding promotion of extracurricular activities 931% guardian 4. Excellent and 9% only very good at college is a very good place and heritage place for extracurricular activities still more and more extra calculus activities should be incorporated in their syllabus as well as day to day life.