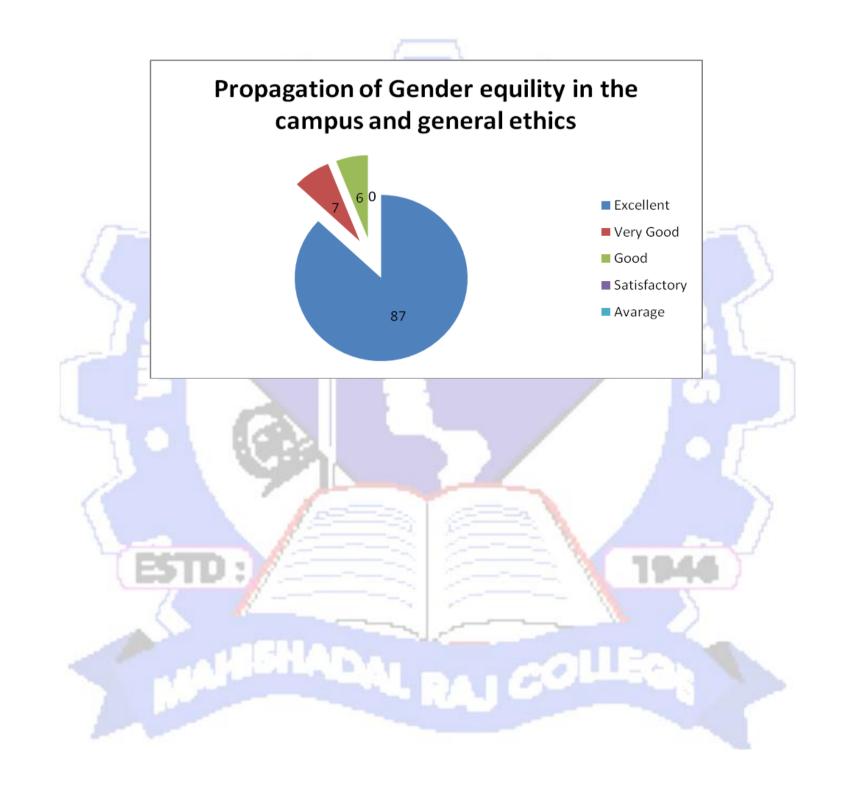

- 8. Regarding progression of gender equality alumni associations opened that 87% excellent and only 7% a very good. This result Epic that there is no agenda discriminations among staff students and non teaching communities.
- 9. Regarding hygiene and cleanliness of campus of this college should be improved because 78% alumni opened excellent and 11% very good and rest 11% good show overall hygienic and cleanliness of this college should be increased and promoted in future.
- 10. Regarding post curricular employment opportunity of this student 54% alumni told excellent 11% very good 12% good 3% satisfactory and 10% average. This data should be that the syllabus should be career oriented. Various careers career oriented course should be introduced in future course curriculum.