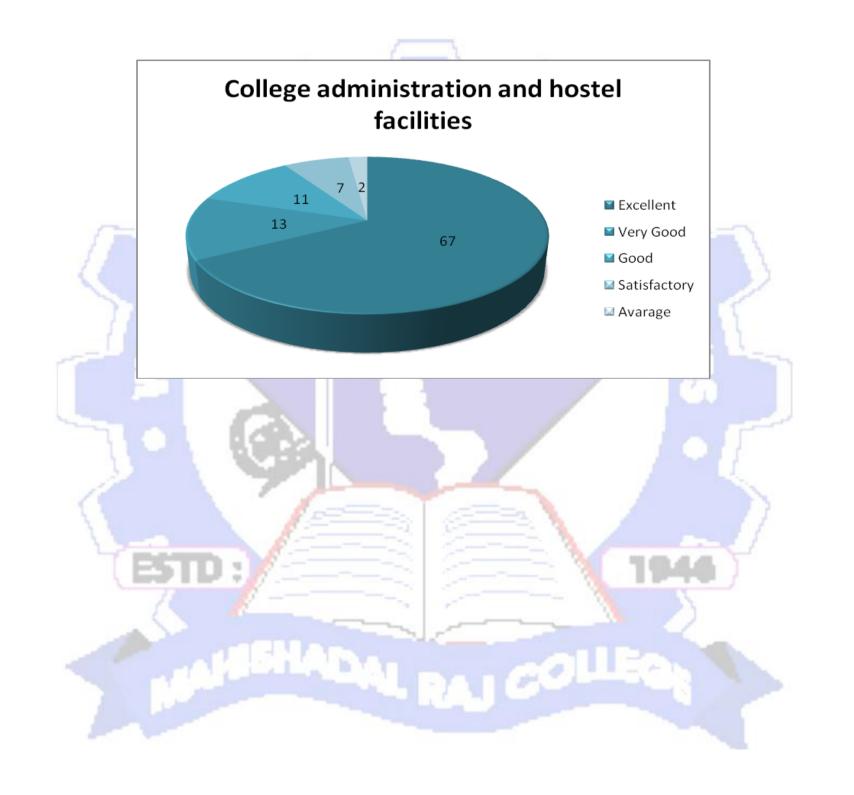

- 1. Against questions one- the infrastructure of the college was excellent by 82% alumni, 11% is very good and only 4% said infrastructure is very average.
- 2. Again the second question that the teacher and learning method of the college 68% said was that the excellent 10% got 11% satisfactory and 2% average. This result depicts that the teaching learning method of the college should be improved more.
- 3. Regarding the academy in the substructure classroom library and laboratory 90% feedback with excellent and average only two percent so there is no question without any questions that the infrastructure classroom library and laboratory of this college is excellent.
- 4. Against administration and hostel facilities only 67% give data excellent and this result shows that the poor infrastructure of coastal facilities so hostel facilities of this college should be increased A new hostel should be established and innovation of the old infrastructure should be done in future.
- 5. Regarding carrier progressions and growth opportunities of the student 86% and Alumni told excellent and 11% gave the 11% and only 2% told average sorry regarding growth opportunity of the student the result is excellent.
- 6. Regarding industrial academy exposure 87% alumni appointments are excellent.
- 7. Regarding promotion of extracurricular activities 931% guardian 4. Excellent and 9% only very good at college is a very good place and heritage place for extracurricular activities still more and more extra calculus activities should be incorporated in their syllabus as well as day to day life.