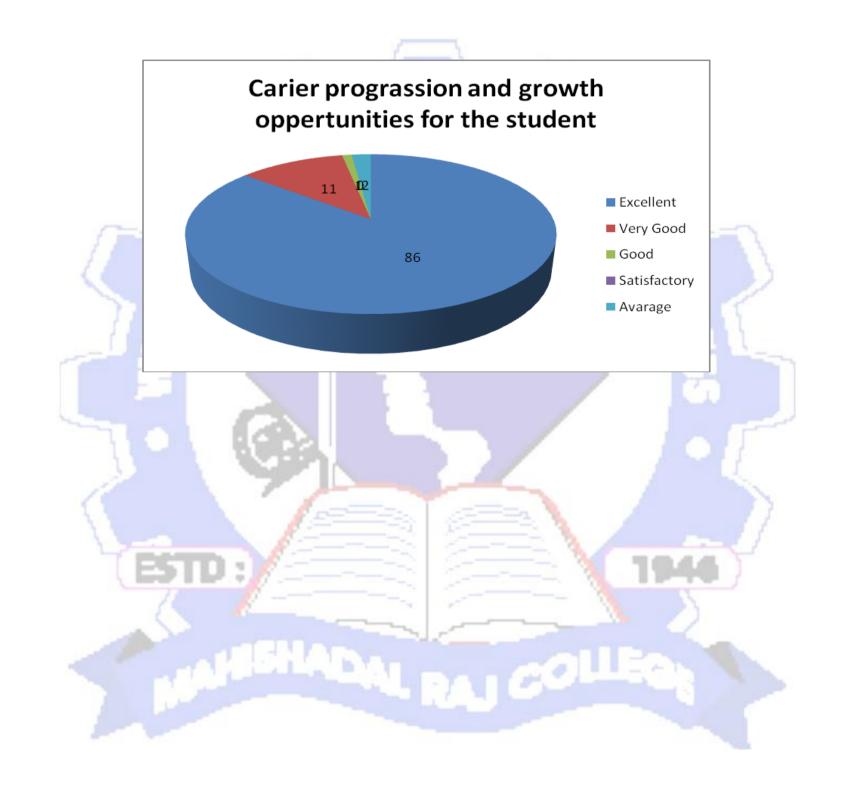

- 1. Against questions one- the infrastructure of the college was excellent by 82% alumni, 11% is very good and only 4% said infrastructure is very average.
- 2. Again the second question that the teacher and learning method of the college 68% said was that the excellent 10% got 11% satisfactory and 2% average. This result depicts that the teaching learning method of the college should be improved more.
- 3. Regarding the academy in the substructure classroom library and laboratory 90% feedback with excellent and average only two percent so there is no question without any questions that the infrastructure classroom library and laboratory of this college is excellent.
- 4. Against administration and hostel facilities only 67% give data excellent and this result shows that the poor infrastructure of coastal facilities so hostel facilities of this college should be increased A new hostel should be established and innovation of the old infrastructure should be done in future.
- 5. Regarding carrier progressions and growth opportunities of the student 86% and Alumni told excellent and 11% gave the 11% and only 2% told average sorry regarding growth opportunity of the student the result is excellent.
- 6. Regarding industrial academy exposure 87% alumni appointments are excellent.
- 7. Regarding promotion of extracurricular activities 931% guardian 4. Excellent and 9% only very good at college is a very good place and heritage place for extracurricular activities still more and more extra calculus activities should be incorporated in their syllabus as well as day to day life.