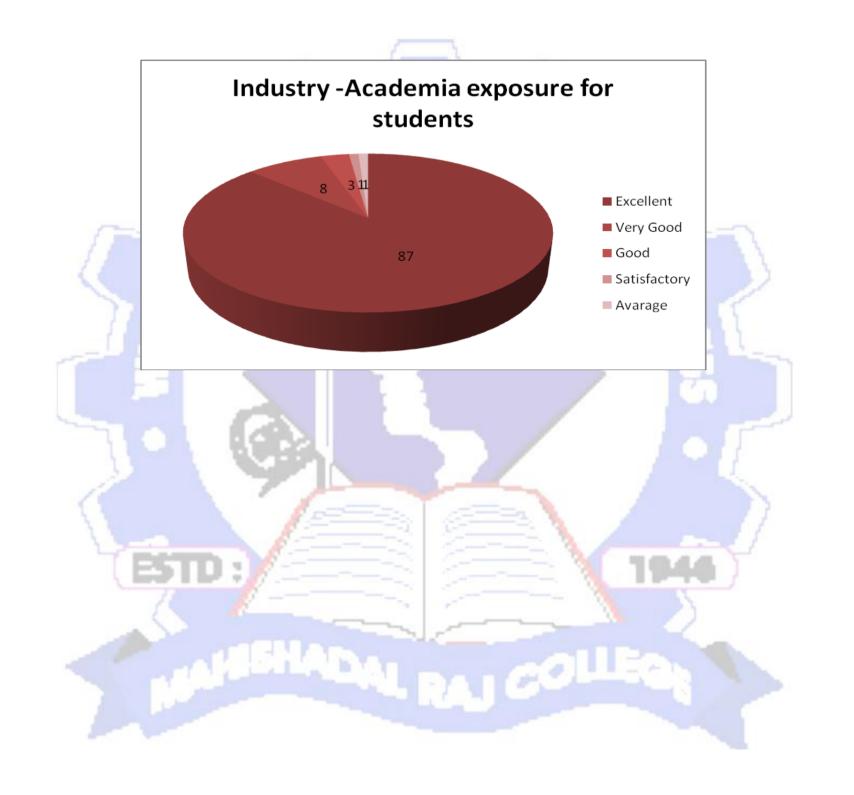

- 1. Against questions one- the infrastructure of the college was excellent by 82% alumni, 11% is very good and only 4% said infrastructure is very average.
- 2. Again the second question that the teacher and learning method of the college 68% said was that the excellent 10% got 11% satisfactory and 2% average. This result depicts that the teaching learning method of the college should be improved more.
- 3. Regarding the academy in the substructure classroom library and laboratory 90% feedback with excellent and average only two percent so there is no question without any questions that the infrastructure classroom library and laboratory of this college is excellent.
- 4. Against administration and hostel facilities only 67% give data excellent and this result shows that the poor infrastructure of coastal facilities so hostel facilities of this college should be increased A new hostel should be established and innovation of the old infrastructure should be done in future.
- 5. Regarding carrier progressions and growth opportunities of the student 86% and Alumni told excellent and 11% gave the 11% and only 2% told average sorry regarding growth opportunity of the student the result is excellent.
- 6. Regarding industrial academy exposure 87% alumni appointments are excellent.
- 7. Regarding promotion of extracurricular activities 931% guardian 4. Excellent and 9% only very good at college is a very good place and heritage place for extracurricular activities still more and more extra calculus activities should be incorporated in their syllabus as well as day to day life.