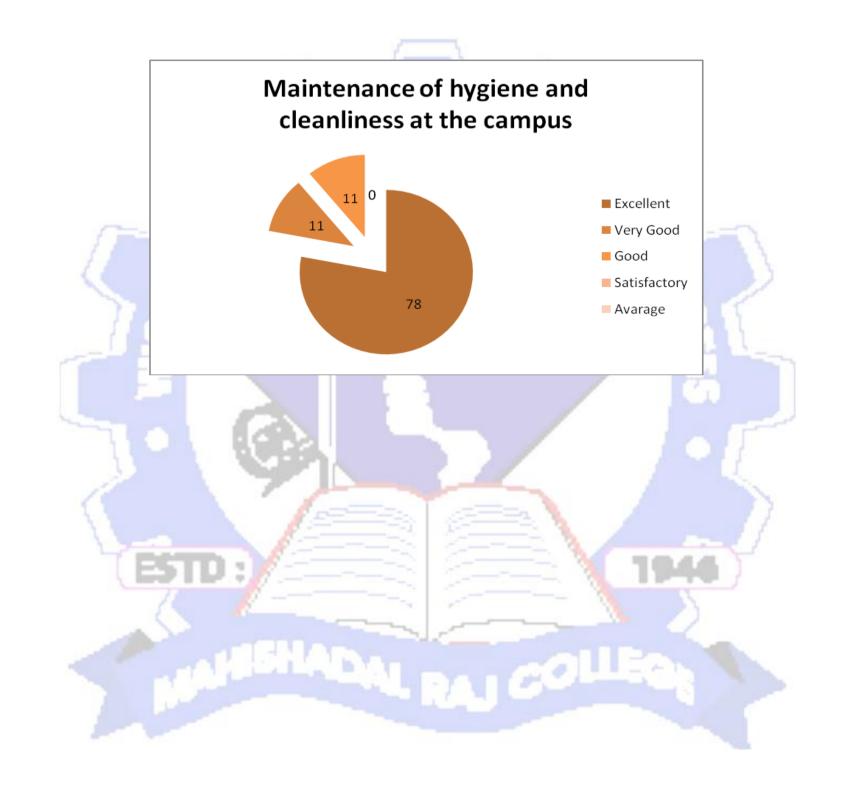

- 8. Regarding progression of gender equality alumni associations opened that 87% excellent and only 7% a very good. This result Epic that there is no agenda discriminations among staff students and non teaching communities.
- 9. Regarding hygiene and cleanliness of campus of this college should be improved because 78% alumni opened excellent and 11% very good and rest 11% good show overall hygienic and cleanliness of this college should be increased and promoted in future.
- 10. Regarding post curricular employment opportunity of this student 54% alumni told excellent 11% very good 12% good 3% satisfactory and 10% average. This data should be that the syllabus should be career oriented. Various careers career oriented course should be introduced in future course curriculum.