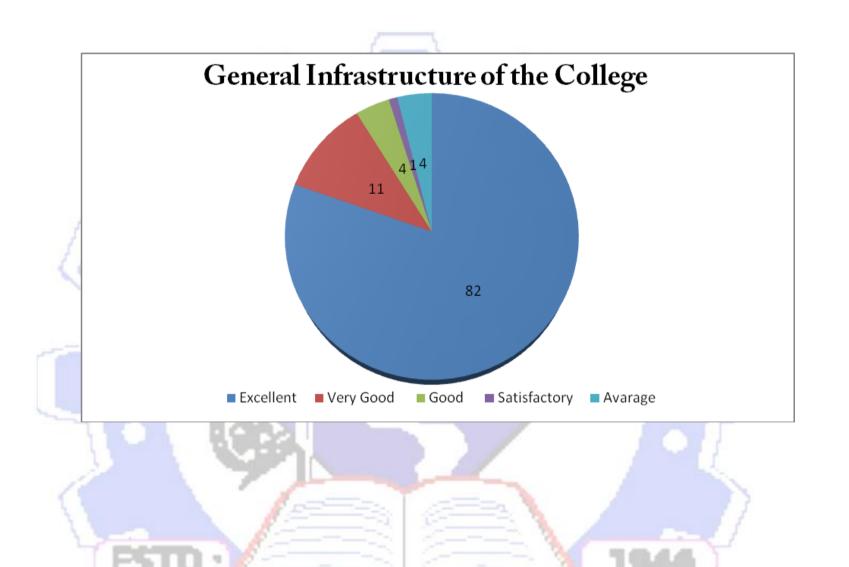

- 1. Against questions one- the infrastructure of the college was excellent by 82% alumni, 11% is very good and only 4% said infrastructure is very average.
- 2. Again the second question that the teacher and learning method of the college 68% said was that the excellent 10% got 11% satisfactory and 2% average. This result depicts that the teaching learning method of the college should be improved more.
- 3. Regarding the academy in the substructure classroom library and laboratory 90% feedback with excellent and average only two percent so there is no question without any questions that the infrastructure classroom library and laboratory of this college is excellent.
- 4. Against administration and hostel facilities only 67% give data excellent and this result shows that the poor infrastructure of coastal facilities so hostel facilities of this college should be increased A new hostel should be established and innovation of the old infrastructure should be done in future.
- 5. Regarding carrier progressions and growth opportunities of the student 86% and Alumni told excellent and 11% gave the 11% and only 2% told average sorry regarding growth opportunity of the student the result is excellent.
- 6. Regarding industrial academy exposure 87% alumni appointments are excellent.
- 7. Regarding promotion of extracurricular activities 931% guardian 4. Excellent and 9% only very good at college is a very good place and heritage place for extracurricular activities still more and more extra calculus activities should be incorporated in their syllabus as well as day to day life.