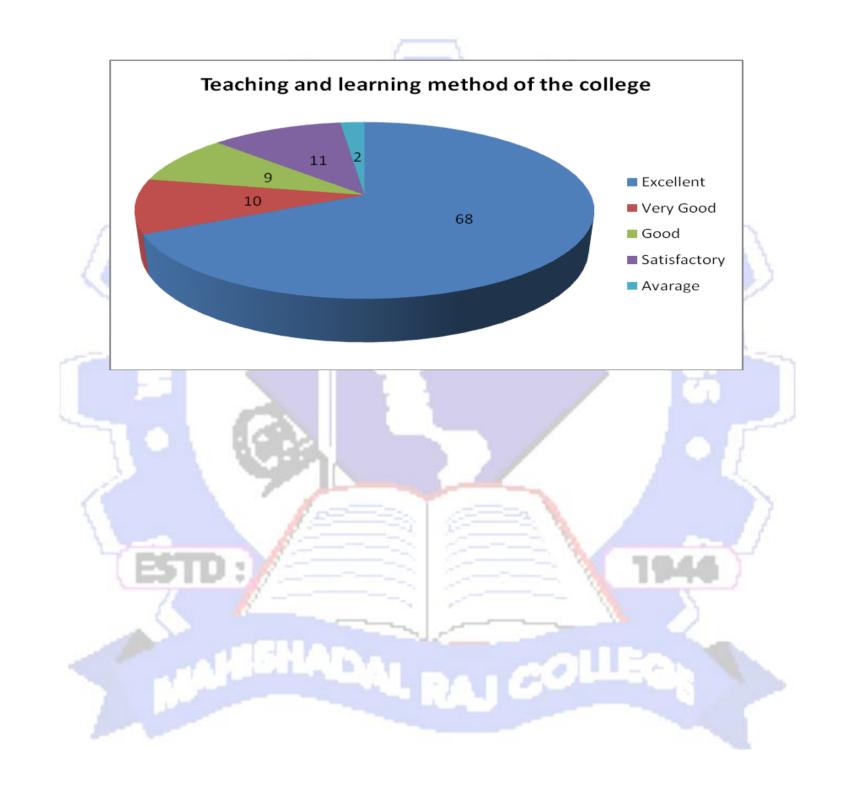

- 1. Against questions one- the infrastructure of the college was excellent by 82% alumni, 11% is very good and only 4% said infrastructure is very average.
- 2. Again the second question that the teacher and learning method of the college 68% said was that the excellent 10% got 11% satisfactory and 2% average. This result depicts that the teaching learning method of the college should be improved more.
- 3. Regarding the academy in the substructure classroom library and laboratory 90% feedback with excellent and average only two percent so there is no question without any questions that the infrastructure classroom library and laboratory of this college is excellent.
- 4. Against administration and hostel facilities only 67% give data excellent and this result shows that the poor infrastructure of coastal facilities so hostel facilities of this college should be increased A new hostel should be established and innovation of the old infrastructure should be done in future.
- 5. Regarding carrier progressions and growth opportunities of the student 86% and Alumni told excellent and 11% gave the 11% and only 2% told average sorry regarding growth opportunity of the student the result is excellent.
- 6. Regarding industrial academy exposure 87% alumni appointments are excellent.
- 7. Regarding promotion of extracurricular activities 931% guardian 4. Excellent and 9% only very good at college is a very good place and heritage place for extracurricular activities still more and more extra calculus activities should be incorporated in their syllabus as well as day to day life.